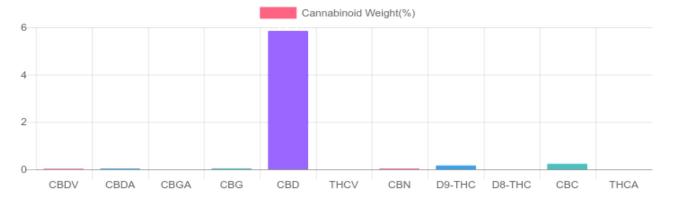

## Sample

0.164% D9-THC 5.877% Total CBD

34.3 mg Cannabinoids per capsule 31.6 mg CBD per capsule

1 capsule = .5375 grams per capsule x Cannabinoid concentration

## Cannabinoids Test

SHIMADZU INTEGRATED UPLC-PDA

GSL SOP 400 **PREPARED:** 05/26/2020 17:50:14

| Cannabinoids       | LOQ    | weight(%) | mg/g   | mg/capsule |
|--------------------|--------|-----------|--------|------------|
| D9-THC             | 10 PPM | 0.164%    | 1.641  | 0.9        |
| THCA               | 10 PPM | N/D       | N/D    | N/D        |
| CBD                | 10 PPM | 5.849%    | 58.493 | 31.4       |
| CBDA               | 20 PPM | 0.032%    | 0.319  | 0.2        |
| CBDV               | 20 PPM | 0.027%    | 0.268  | 0.1        |
| CBC                | 10 PPM | 0.236%    | 2.361  | 1.3        |
| CBN                | 10 PPM | 0.031%    | 0.310  | 0.2        |
| CBG                | 10 PPM | 0.042%    | 0.423  | 0.2        |
| CBGA               | 20 PPM | N/D       | N/D    | N/D        |
| D8-THC             | 10 PPM | N/D       | N/D    | N/D        |
| THCV               | 10 PPM | N/D       | N/D    | N/D        |
| TOTAL D9-THC       |        | 0.164%    | 0.164% | 0.9        |
| TOTAL CBD*         |        | 5.877%    | 58.773 | 31.6       |
| TOTAL CANNABINOIDS |        | 6.381%    | 63.815 | 34.3       |

Reporting Limit 10 ppm
\*Total CBD = CBD + CBDA x 0.877
N/D - Not Detected, B/LOQ - Below Limit of Quantification

Dr. Andrew Hall, Ph.D., Chief Scientific Officer

Ben Witten, MS, MT., Lab Director

Green Scientific Labs info@greenscientificlabs.com 1-833 TEST CBD